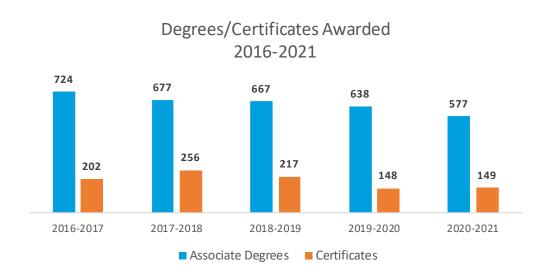

## **726**

Degrees and Certificates awarded in 2020-2021

## Over 4,200

Degrees and Certificates awarded in the last five years

| Top Graduate Majors (2020-2021) |                    |                                   |                         |  |
|---------------------------------|--------------------|-----------------------------------|-------------------------|--|
| Associate Degrees               |                    | Certificates                      |                         |  |
| Major                           | Degrees<br>Awarded | Major                             | Certificates<br>Awarded |  |
| Liberal Arts & Sciences         | 182                | Business Administration           | 20                      |  |
| Nursing - CT - CCNP             | 84                 | Drug & Alcohol Recovery Counselor | 17                      |  |
| General Studies                 | 34                 | Automotive Tech – Honda PACT      | 10                      |  |
| CSCU Transfer: Business Studies | 26                 | Human Services                    | 10                      |  |
| Radiography                     | 23                 | Water Management                  | 10                      |  |