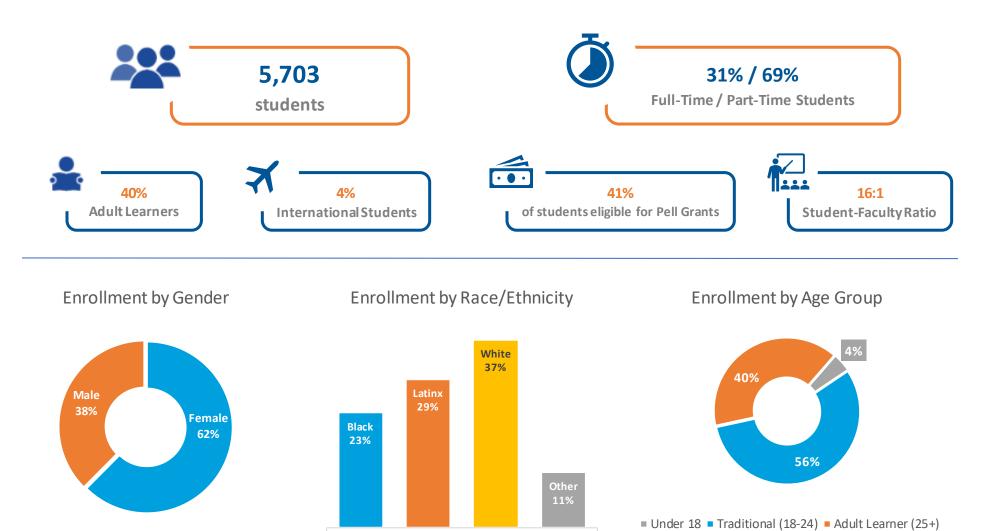

## Fall 2021 Enrollment

| Gateway students come from |               |  |  |
|----------------------------|---------------|--|--|
| Top Service Towns          |               |  |  |
| Town                       | % of Students |  |  |
| New Haven                  | 21.8%         |  |  |
| West Haven                 | 11.3%         |  |  |
| Hamden                     | 8.7%          |  |  |
| East Haven                 | 5.1%          |  |  |