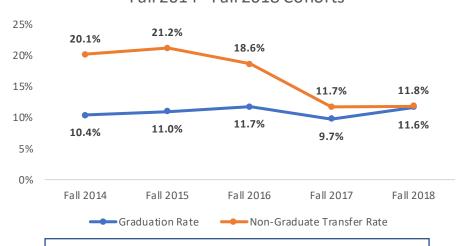

First-time Degree/Certificate Seekers who returned the next fall or graduated within one year.

Three-Year Graduation and Transfer Rates Fall 2014 - Fall 2018 Cohorts

First-time, Full-time Degree/Certificate Seekers who graduated or transferred within three years.