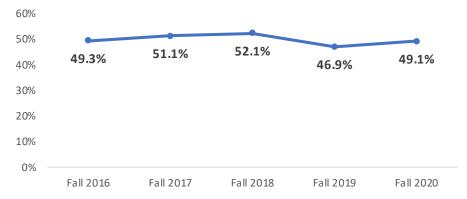

First-time Degree/Certificate Seekers who returned the next fall or graduated within one year.

Three-Year Graduation and Transfer Rates Fall 2014 - Fall 2018 Cohorts

First-time, Full-time Degree/Certificate Seekers who graduated or transferred within three years.