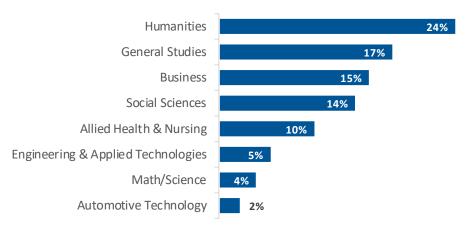

## Over 4,200

Degrees and Certificates awarded in the last five years

| Top Graduate Majors (2020-2021) |                    |                                   |                         |  |
|---------------------------------|--------------------|-----------------------------------|-------------------------|--|
| Associate Degrees               |                    | Certificates                      |                         |  |
| Major                           | Degrees<br>Awarded | Major                             | Certificates<br>Awarded |  |
| Liberal Arts & Sciences         | 182                | Business Administration           | 20                      |  |
| Nursing - CT - CCNP             | 84                 | Drug & Alcohol Recovery Counselor | 17                      |  |
| General Studies                 | 34                 | Automotive Tech – Honda PACT      | 10                      |  |
| CSCU Transfer: Business Studies | 26                 | Human Services                    | 10                      |  |
| Radiography                     | 23                 | Water Management                  | 10                      |  |