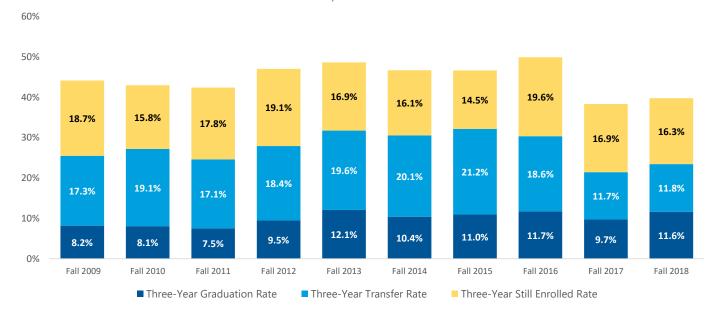

**First-Time, Full-Time Degree/Certificate Students** 

|             |           | IN THREE YEARS |                 |                           |               |                                 |                     |
|-------------|-----------|----------------|-----------------|---------------------------|---------------|---------------------------------|---------------------|
| Fall Cohort | Headcount | Graduates      | Graduation Rate | Non-Graduate<br>Transfers | Transfer Rate | Non-Graduates<br>Still Enrolled | Still Enrolled Rate |
| 2009        | 879       | 72             | 8.2%            | 152                       | 17.3%         | 164                             | 18.7%               |
| 2010        | 894       | 72             | 8.1%            | 171                       | 19.1%         | 141                             | 15.8%               |
| 2011        | 849       | 64             | 7.5%            | 145                       | 17.1%         | 151                             | 17.8%               |
| 2012        | 874       | 83             | 9.5%            | 161                       | 18.4%         | 167                             | 19.1%               |
| 2013        | 835       | 101            | 12.1%           | 164                       | 19.6%         | 141                             | 16.9%               |
| 2014        | 750       | 78             | 10.4%           | 151                       | 20.1%         | 121                             | 16.1%               |
| 2015        | 628       | 69             | 11.0%           | 133                       | 21.2%         | 91                              | 14.5%               |
| 2016        | 639       | 75             | 11.7%           | 119                       | 18.6%         | 125                             | 19.6%               |
| 2017        | 658       | 64             | 9.7%            | 77                        | 11.7%         | 111                             | 16.9%               |
| 2018        | 576       | 67             | 11.6%           | 68                        | 11.8%         | 94                              | 16.3%               |